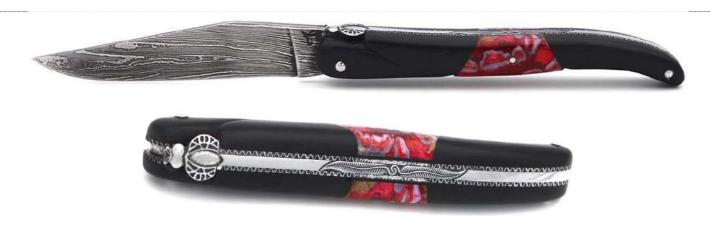

## Acrylic - Marbled

| Harlequin   |  |
|-------------|--|
| Blue        |  |
| Multicolour |  |

## Acrylic - Pearly

| White        |         |
|--------------|---------|
| Blue         |         |
| Yellow       |         |
| Tenere       |         |
| Orange       |         |
| Pearly       |         |
| Pink         | • • • • |
| Red          |         |
| Green        |         |
| Bottle green |         |
| Purple       |         |
| Turquoise    |         |