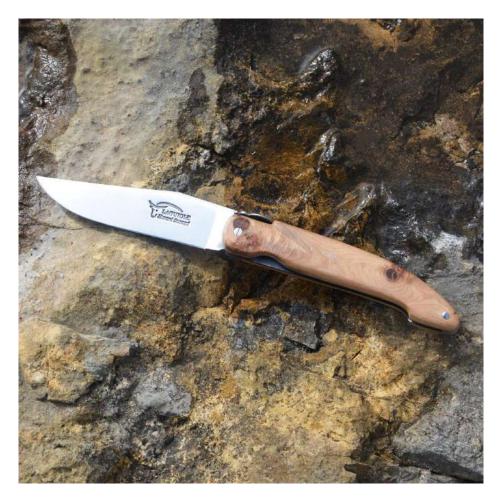

# Catalog 2024 Laguiole folding knives

Made in Laguiole France

Handles

10 | 24 | 32 | 34 | 35

Forged bee

Design

Shapes & | Collection | Engravings |

Leather cases