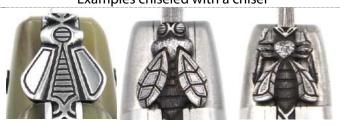

## **Chiseling options**

#### Double plates – chiseled on the and bottom

| Handle lenghts                                                                                                         | Choice of finish                  | Choice of blade                          |
|------------------------------------------------------------------------------------------------------------------------|-----------------------------------|------------------------------------------|
| Blade only 10 cm 11 cm 12 cm 13 cm  Blade & corkscrew 12 cm  Blade & punch 12 cm 13 cm  Blade, corkscrew & punch 12 cm | Matt stainless<br>Shiny stainless | XC75<br>14C28N<br>Damas<br>Brut de forge |

#### Double plates & top of the blade

Characteristics and possibilities: same as double plates

#### Double plates stainless/brass

Characteristics and possibilities: same as double plates

#### Kit chiseled top & bottom

Simple top-bottom plates + top-inside spring + full blade back

| Blade only 10 cm 11 cm 12 cm 13 cm  Blade & corkscrew 12 cm Matt stainless Shiny stainless Blade & punch 12 cm 13 cm  Blade, corkscrew & punch 12 cm 13 cm | Handle lenghts                                                                                  | Choice of finish | Choice of blade |
|------------------------------------------------------------------------------------------------------------------------------------------------------------|-------------------------------------------------------------------------------------------------|------------------|-----------------|
|                                                                                                                                                            | 10 cm 11 cm 12 cm 13 cm  Blade & corkscrew 12 cm  Blade & punch 12 cm 13 cm  Blade, corkscrew & |                  | 14C28N<br>Damas |