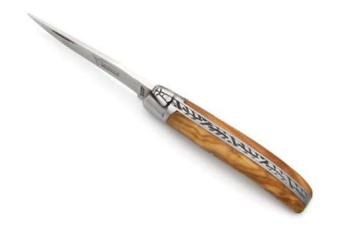

#### Classic plus

| Stamped patt                                      | ern                               |                             |           |                        |
|---------------------------------------------------|-----------------------------------|-----------------------------|-----------|------------------------|
| Handle lenghts                                    | Choice of finish                  | Choice o                    | f the bee | Choice of blade        |
| Blade only<br>12 cm<br>Blade & corkscrew<br>12 cm | Matt stainless<br>Shiny stainless | Fleur de lis  4 leaf clover | Horseshoe | XC75<br>12C27<br>Damas |
|                                                   |                                   |                             |           |                        |