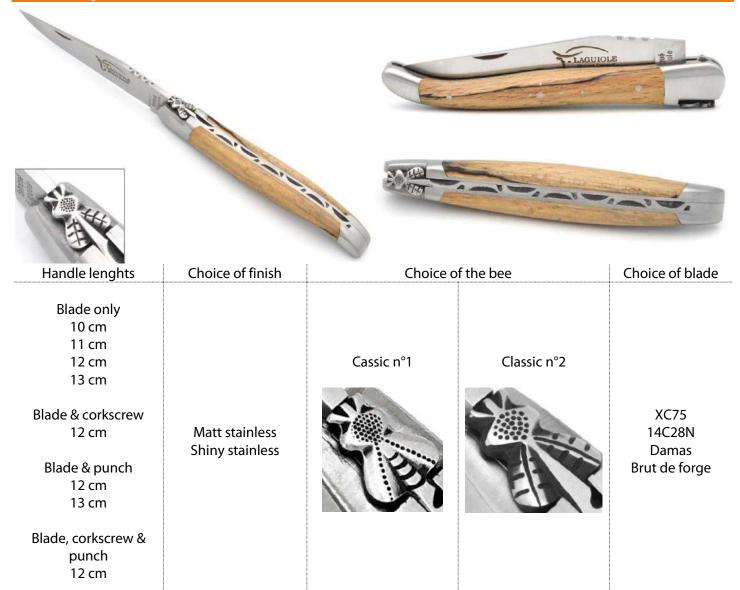

## **Bee options**

#### Classic plus

| Stamped patt                                      | ern                               |                             |           |                        |
|---------------------------------------------------|-----------------------------------|-----------------------------|-----------|------------------------|
| Handle lenghts                                    | Choice of finish                  | Choice o                    | f the bee | Choice of blade        |
| Blade only<br>12 cm<br>Blade & corkscrew<br>12 cm | Matt stainless<br>Shiny stainless | Fleur de lis  4 leaf clover | Horseshoe | XC75<br>12C27<br>Damas |
|                                                   |                                   |                             |           |                        |

#### Milled pattern bee