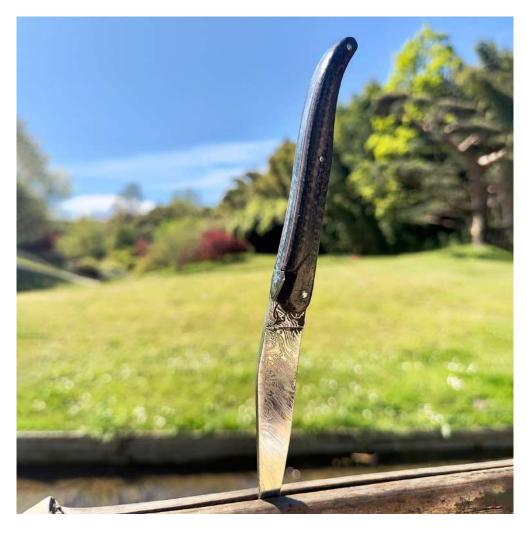

#### Blade in carbon steel XC75

This is the old blade that oxidizes when in contact with food.

The blade becomes more or less gray. This is a natural reaction.

See the forged bees on pages 9 & 10 and the models with options on the following pages