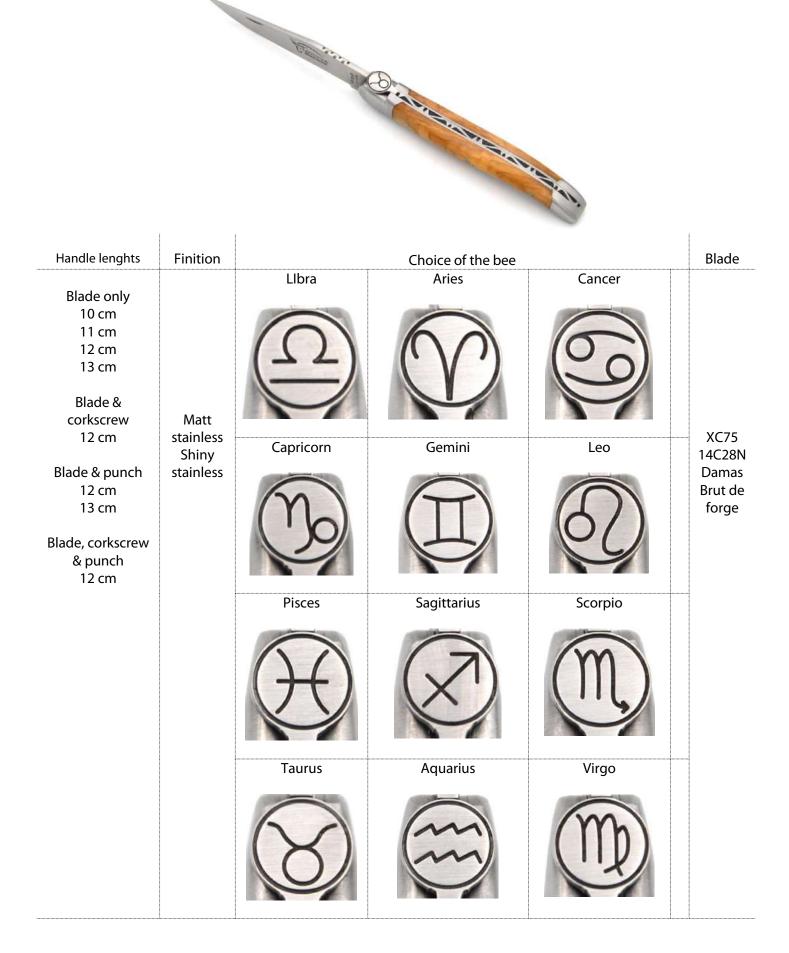

|                |             |

### Milled pattern Astrological sign



## Milled pattern vegetable/fruit/flower



| A 600                                                                                                            |                                   |                 |            |                                          |
|------------------------------------------------------------------------------------------------------------------|-----------------------------------|-----------------|------------|------------------------------------------|
| Handle lenghts                                                                                                   | Choice of finish                  | Choice          | of the bee | Choice of blade                          |
| Blade only 10 cm 11 cm 12 cm 13 cm  Blade & corkscrew 12 cm  Blade & pu