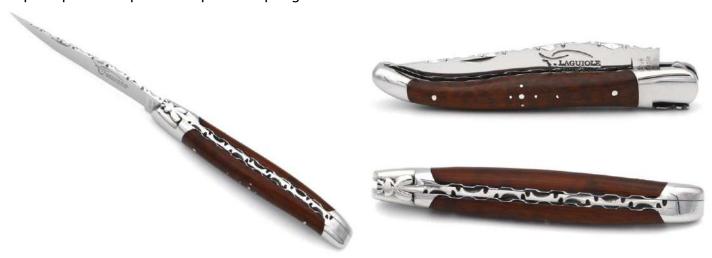

## Forged bee

## Blade options

#### Blade in Damascus steel

| Handle lenghts                                                                                                                     | Choice of finish                  | Damas blade                                                                                                                                |
|------------------------------------------------------------------------------------------------------------------------------------|-----------------------------------|--------------------------------------------------------------------------------------------------------------------------------------------|
| Blade only 10 cm 11 cm 12 cm 13 cm  Blade & corkscrew 12 cm 13 cm  Blade & punch 12 cm 13 cm  Blade, corkscrew & punch 12 cm 13 cm | Matt stainless<br>Shiny stainless | Choose your blade : when you want to order, don't hesitate to ask us for the pictures of our Damascus blades in stock to choose your blade |
|                                                                                                                                    |                                   |                                                                                                                                            |