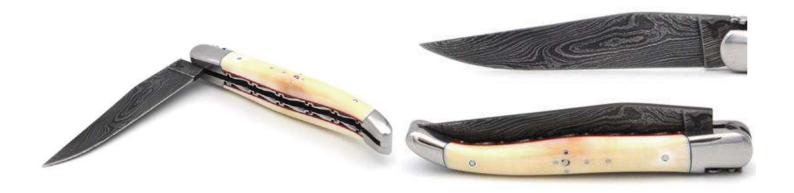

#### Blade in Damascus steel

| Handle lenghts                                                                                                                     | Choice of finish                  | Damas blade                                                                                                                                |
|------------------------------------------------------------------------------------------------------------------------------------|-----------------------------------|--------------------------------------------------------------------------------------------------------------------------------------------|
| Blade only 10 cm 11 cm 12 cm 13 cm  Blade & corkscrew 12 cm 13 cm  Blade & punch 12 cm 13 cm  Blade, corkscrew & punch 12 cm 13 cm | Matt stainless<br>Shiny stainless | Choose your blade : when you want to order, don't hesitate to ask us for the pictures of our Damascus blades in stock to choose your blade |
|                                                                                                                                    |                                   |                                                                                                                                            |