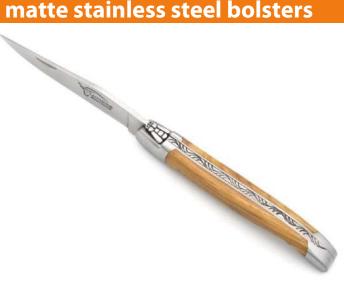

#### Blade & corkscrew

| Handle lenghts | Choice of finish                  | Choice of blade                          |
|----------------|-----------------------------------|------------------------------------------|
| 12 cm          | Matt stainless<br>Shiny stainless | XC75<br>14C28N<br>Damas<br>Brut de forge |
| 13 cm          |                                   | XC75<br>12C27<br>Damas                   |