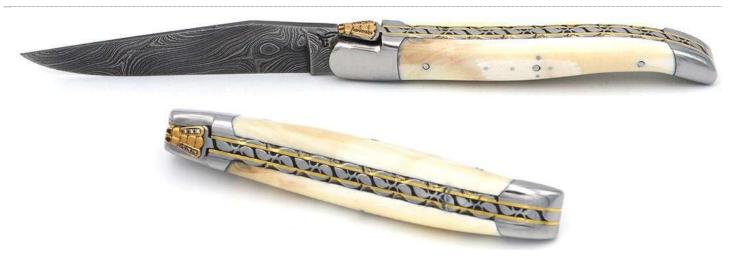

## Other natural

| Abalone                 |                                                                                                                                                                                                                                                                                                                                                                                                                                                                                                                                                                                                                                                                                                                                                                                                                                                                                                                                                                                                                                                                                                                                                                                                                                                                                                                                                                                                                                                                                                                                                                                                                                                                                                                                                                                                                                                                                                                                                                                                                                                                                                                                |
|-------------------------|--------------------------------------------------------------------------------------------------------------------------------------------------------------------------------------------------------------------------------------------------------------------------------------------------------------------------------------------------------------------------------------------------------------------------------------------------------------------------------------------------------------------------------------------------------------------------------------------------------------------------------------------------------------------------------------------------------------------------------------------------------------------------------------------------------------------------------------------------------------------------------------------------------------------------------------------------------------------------------------------------------------------------------------------------------------------------------------------------------------------------------------------------------------------------------------------------------------------------------------------------------------------------------------------------------------------------------------------------------------------------------------------------------------------------------------------------------------------------------------------------------------------------------------------------------------------------------------------------------------------------------------------------------------------------------------------------------------------------------------------------------------------------------------------------------------------------------------------------------------------------------------------------------------------------------------------------------------------------------------------------------------------------------------------------------------------------------------------------------------------------------|
| Warthog tooth           |                                                                                                                                                                                                                                                                                                                                                                                                                                                                                                                                                                                                                                                                                                                                                                                                                                                                                                                                                                                                                                                                                                                                                                                                                                                                                                                                                                                                                                                                                                                                                                                                                                                                                                                                                                                                                                                                                                                                                                                                                                                                                                                                |
| Mammoth tusk            | 0 100 0                                                                                                                                                                                                                                                                                                                                                                                                                                                                                                                                                                                                                                                                                                                                                                                                                                                                                                                                                                                                                                                                                                                                                                                                                                                                                                                                                                                                                                                                                                                                                                                                                                                                                                                                                                                                                                                                                                                                                                                                                                                                                                                        |
| Mammoth tusk with crust | The state of the s |
| Beige mammoth molar     |                                                                                                                                                                                                                                                                                                                                                                                                                                                                                                                                                                                                                                                                                                                                                                                                                                                                                                                                                                                                                                                                                                                                                                                                                                                                                                                                                                                                                                                                                                                                                                                                                                                                                                                                                                                                                                                                                                                                                                                                                                                                                                                                |
| Black mammoth molar     |                                                                                                                                                                                                                                                                                                                                                                                                                                                                                                                                                                                                                                                                                                                                                                                                                                                                                                                                                                                                                                                                                                                                                                                                                                                                                                                                                                                                                                                                                                                                                                                                                                                                                                                                                                                                                                                                                                                                                                                                                                                                                                                                |
| Blue mammoth molar      | Carrie Ca |

| Brown mammoth molar  |                                                                                                                                                                                                                                                                                                                                                                                                                                                                                                                                                                                                                                                                                                                                                                                                                                                                                                                                                                                                                                                                                                                                                                                                                                                                                                                                                                                                                                                                                                                                                                                                                                                                                                                                                                                                                                                                                                                                                                                                                                                                                                                               |
|----------------------|-------------------------------------------------------------------------------------------------------------------------------------------------------------------------------------------------------------------------------------------------------------------------------------------------------------------------------------------------------------------------------------------------------------------------------------------------------------------------------------------------------------------------------------------------------------------------------------------------------------------------------------------------------------------------------------------------------------------------------------------------------------------------------------------------------------------------------------------------------------------------------------------------------------------------------------------------------------------------------------------------------------------------------------------------------------------------------------------------------------------------------------------------------------------------------------------------------------------------------------------------------------------------------------------------------------------------------------------------------------------------------------------------------------------------------------------------------------------------------------------------------------------------------------------------------------------------------------------------------------------------------------------------------------------------------------------------------------------------------------------------------------------------------------------------------------------------------------------------------------------------------------------------------------------------------------------------------------------------------------------------------------------------------------------------------------------------------------------------------------------------------|
| Green mammoth molar  |                                                                                                                                                                                                                                                                                                                                                                                                                                                                                                                                                                                                                                                                                                                                                                                                                                                                                                                                                                                                                                                                                                                                                                                                                                                                                                                                                                                                                                                                                                                                                                                                                                                                                                                                                                                                                                                                                                                                                                                                                                                                                                                               |
| Orange mammoth molar | THE CONTRACTOR OF THE PARTY OF |
| Orange mammoth molar |                                                                                                                                                                                                                                                                                                                                                                                                                                                                                                                                                                                                                                                                                                                                                                                                                                                                                                                                                                                                                                                                                                                                                                                                                                                                                                                                                                                                                                                                                                                                                                                                                                                                                                                                                                                                                                                                                                                                                                                                                                                                                                                               |
| Purple mammoth molar |                                                                                                                                                                                                                                                                                                                                                                                                                                                                                                                                                                                                                                                                                                                                                                                                                                                                                                                                                                                                                                                                                                                                                                                                                                                                                                                                                                                                                                                                                                                                                                                                                                                                                                                                                                                                                                                                                                                                                                                                                                                                                                                               |
| Yellow mammoth molar |                                                                                                                                                                                                                                                                                                                                                                                                                                                                                                                                                                                                                                                                                                                                                                                                                                                                                                                                                                                                                                                                                                                                                                                                                                                                                                                                                                                                                                                                                                                                                                                                                                                                                                                                                                                                                                                                                                                                                                                                                                                                                                                               |