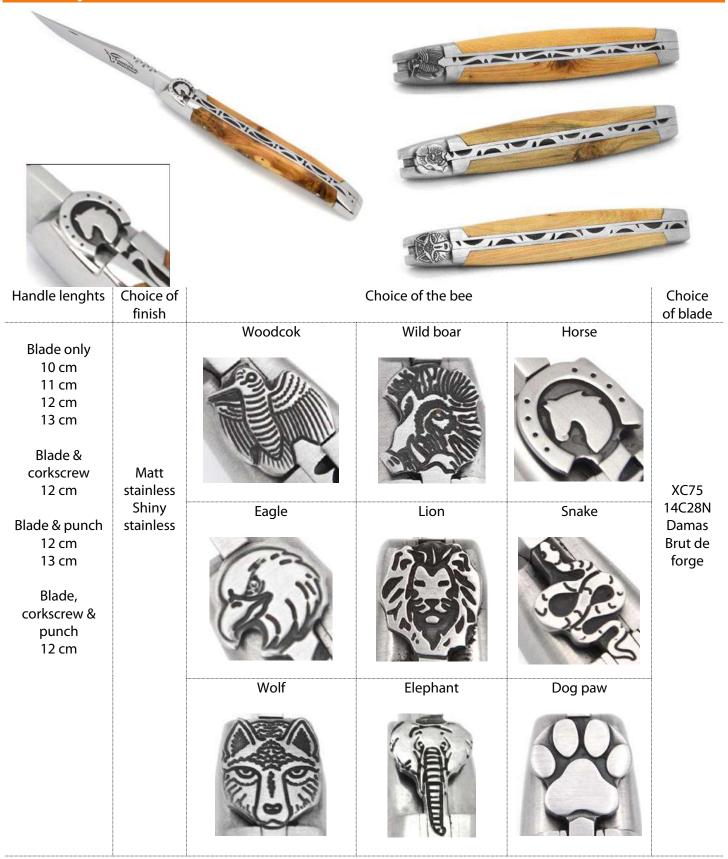

| ern                               |                             |           |                        |
|---------------------------------------------------|-----------------------------------|-----------------------------|-----------|------------------------|
| Handle lenghts                                    | Choice of finish                  | Choice o                    | f the bee | Choice of blade        |
| Blade only<br>12 cm<br>Blade & corkscrew<br>12 cm | Matt stainless<br>Shiny stainless | Fleur de lis  4 leaf clover | Horseshoe | XC75<br>12C27<br>Damas |
|                                                   |                                   |                             |           |                        |

#### Milled pattern bee



#### Milled pattern animals



#### Milled pattern jobs/music/sports



## Milled pattern symbols/regionalism/religion



| Handles        | Finish    |                  | Choice            | of the bee