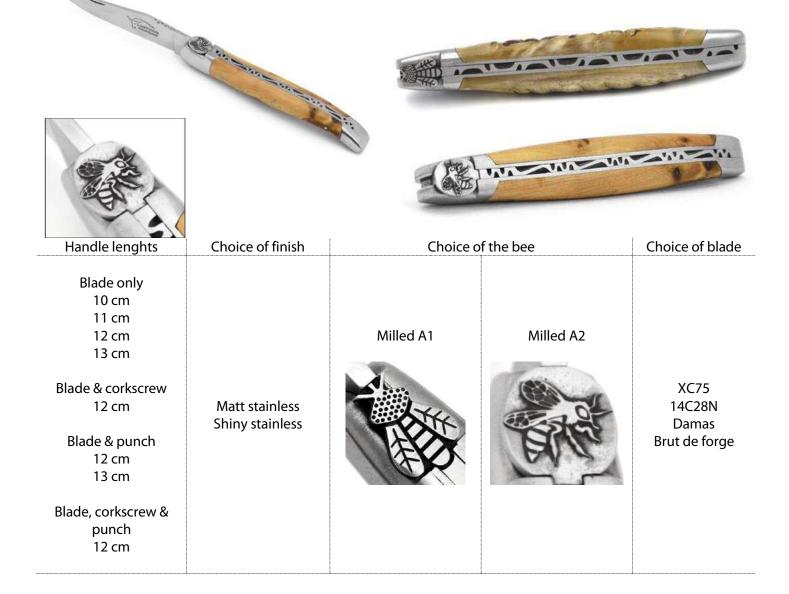

att                                      | ern                               |                             |           |                        |
|---------------------------------------------------|-----------------------------------|-----------------------------|-----------|------------------------|
| Handle lenghts                                    | Choice of finish                  | Choice o                    | f the bee | Choice of blade        |
| Blade only<br>12 cm<br>Blade & corkscrew<br>12 cm | Matt stainless<br>Shiny stainless | Fleur de lis  4 leaf clover | Horseshoe | XC75<br>12C27<br>Damas |
|                                                   |                                   |                             |           |                        |

#### Milled pattern bee



#### Milled pattern animals



#### Milled pattern jobs/music/sports



## Milled pattern symbols/regionalism/religion



| Handles        | Finish    |                  | Choice            | of the bee