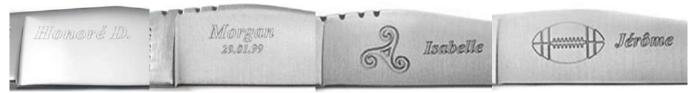

## **Chiseling options**

#### Double plates – chiseled on the and bottom

| Handle lenghts                                                                                                         | Choice of finish                  | Choice of blade                          |
|------------------------------------------------------------------------------------------------------------------------|-----------------------------------|------------------------------------------|
| Blade only 10 cm 11 cm 12 cm 13 cm  Blade & corkscrew 12 cm  Blade & punch 12 cm 13 cm  Blade, corkscrew & punch 12 cm | Matt stainless<br>Shiny stainless | XC75<br>14C28N<br>Damas<br>Brut de forge |