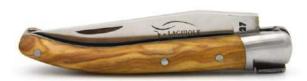

#### Classic plus

| Stamped patt                                      | ern                               |                             |           |                        |
|---------------------------------------------------|-----------------------------------|-----------------------------|-----------|------------------------|
| Handle lenghts                                    | Choice of finish                  | Choice o                    | f the bee | Choice of blade        |
| Blade only<br>12 cm<br>Blade & corkscrew<br>12 cm | Matt stainless<br>Shiny stainless | Fleur de lis  4 leaf clover | Horseshoe | XC75<br>12C27<br>Damas |
|                                                   |                                   |                             |           |                        |