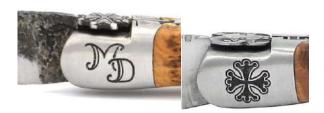

# Catalog 2024 Laguiole folding knives

Made in Laguiole France

Handles

10 | 24 | 32 | 34 | 35

Forged bee

Design

Shapes & | Collection | Engravings |

Leather cases