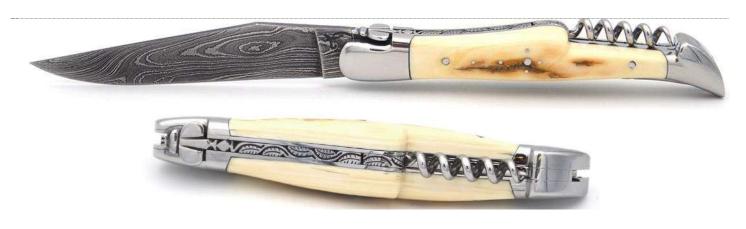

#### Horn

| Ram's horn with crust | · 自由 新州工学上 · |
|-----------------------|--------------|
| Deer antlers          |              |
| Buffalo with crust    |              |
| Bone                  | 0 = 000 = 0  |
| Blue stabilized bone  |              |
| Pink stabilized bone  |              |
| Clear horn tip        |              |
| Dark horn tip         |              |

#### Blade & corkscrew

| Handle lenghts | Choice of finish                  | Choice of blade                          |
|----------------|-----------------------------------|------------------------------------------|
| 12 cm          | Matt stainless<br>Shiny stainless | XC75<br>14C28N<br>Damas<br>Brut de forge |
| 13 cm          |                                   | XC75<br>12C27<br>Damas                   |