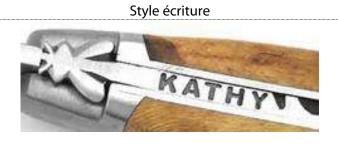

# Catalog 2024 Laguiole folding knives

Made in Laguiole France

Handles

10 | 24 | 32 | 34 | 35

Forged bee

Design

Shapes & | Collection | Engravings |

Leather cases