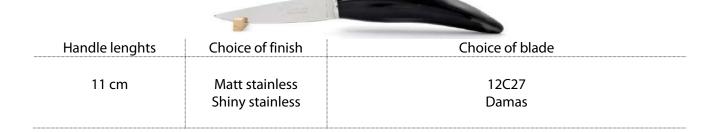

#### Blade in Damascus steel

| Handle lenghts                                                                                                                     | Choice of finish                  | Damas blade                                                                                                                                |
|------------------------------------------------------------------------------------------------------------------------------------|-----------------------------------|--------------------------------------------------------------------------------------------------------------------------------------------|
| Blade only 10 cm 11 cm 12 cm 13 cm  Blade & corkscrew 12 cm 13 cm  Blade & punch 12 cm 13 cm  Blade, corkscrew & punch 12 cm 13 cm | Matt stainless<br>Shiny stainless | Choose your blade : when you want to order, don't hesitate to ask us for the pictures of our Damascus blades in stock to choose your blade |
|                                                                                                                                    |                                   |                                                                                                                                            |