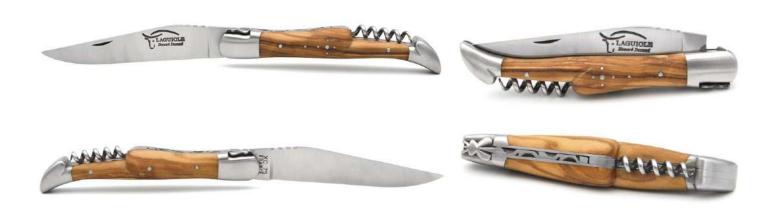

#### Blade & corkscrew

| Handle lenghts | Choice of finish                  | Choice of blade                          |
|----------------|-----------------------------------|------------------------------------------|
| 12 cm          | Matt stainless<br>Shiny stainless | XC75<br>14C28N<br>Damas<br>Brut de forge |
| 13 cm          |                                   | XC75<br>12C27<br>Damas                   |