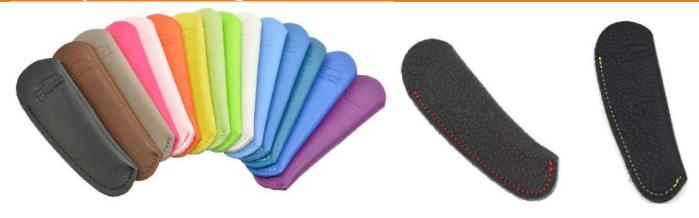

# Catalog 2024 Laguiole folding knives

Made in Laguiole France

Handles

10 | 24 | 32 | 34 | 35

Forged bee

Design

Shapes & | Collection | Engravings |

Leather cases