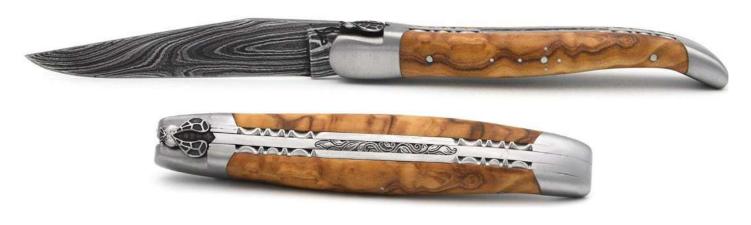

### Woods

| Acacia           |   |
|------------------|---|
| Amboina burl     |   |
| Snakewood        |   |
| Rosewood         |   |
| Marblewood       |   |
| Purplewood       |   |
| Birchwood        |   |
| Briar Burl       |   |
| Boxwood          |   |
| Ironwood         |   |
| Juniperwood      |   |
| Vinewood         |   |
| Chestnutwood     |   |
| Oak from barrels |   |
| Green oak        |   |
| Ebonywood        |   |
|                  | 3 |

| Beech wood from Aubrac        |   |
|-------------------------------|---|
| Beech wood (blue)             |   |
| Beech wood (red)              |   |
| Oak fossilized                |   |
| Walnutwood                    |   |
| Olivewood                     |   |
| Elm                           |   |
| Palmwood                      |   |
| Blue stabilized poplar        |   |
| Black/brown stabilized poplar |   |
| Red stabilized poplar         |   |
| Green stabilized poplar       | • |
| Pistachiowood                 |   |
| Thuja                         |   |
| Wengue                        |   |