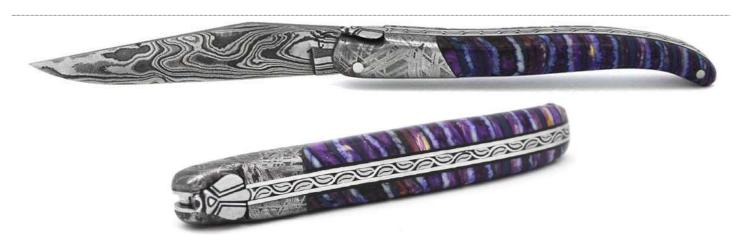

## Acrylic - Marbled

| Harlequin   |  |
|-------------|--|
| Blue        |  |
| Multicolour |  |

## Acrylic - Pearly

| White        |         |
|--------------|---------|
| Blue         |         |
| Yellow       |         |
| Tenere       |         |
| Orange       |         |
| Pearly       |         |
| Pink         | • • • • |
| Red          |         |
| Green        |         |
| Bottle green |         |
| Purple       |         |
| Turquoise    |         |