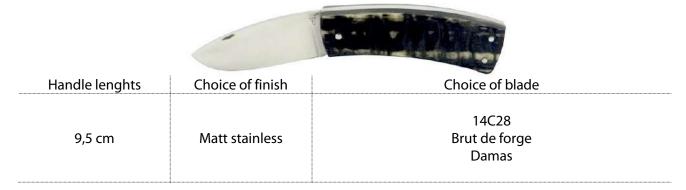

#### Blade in carbon steel XC75

This is the old blade that oxidizes when in contact with food.

The blade becomes more or less gray. This is a natural reaction.

See the forged bees on pages 9 & 10 and the models with options on the following pages