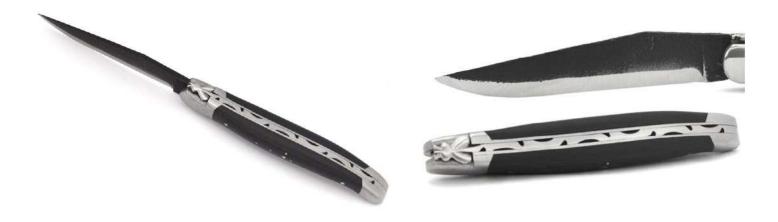

## Forged bee

#### Blade only

#### Blade & corkscrew

| Handle lenghts | Choice of finish                  | Choice of blade                          |
|----------------|-----------------------------------|------------------------------------------|
| 12 cm          | Matt stainless<br>Shiny stainless | XC75<br>14C28N<br>Damas<br>Brut de forge |
| 13 cm          |                                   | XC75<br>12C27<br>Damas                   |