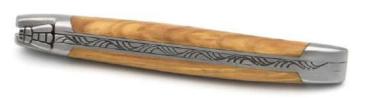

#### Blade & corkscrew

| Handle lenghts | Choice of finish                  | Choice of blade                          |
|----------------|-----------------------------------|------------------------------------------|
| 12 cm          | Matt stainless<br>Shiny stainless | XC75<br>14C28N<br>Damas<br>Brut de forge |
| 13 cm          |                                   | XC75<br>12C27<br>Damas                   |