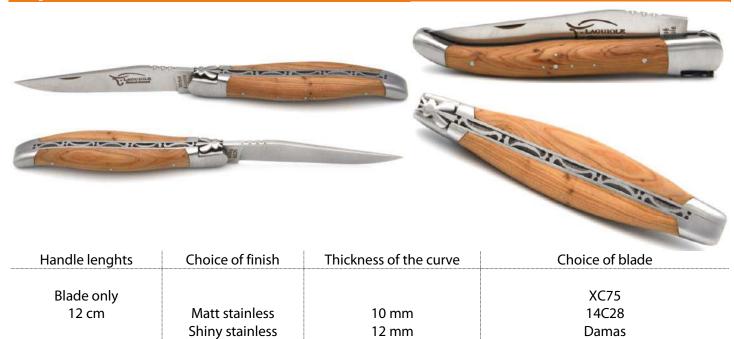

## Forged bee

## Blade options

#### Blade in Damascus steel

| Handle lenghts                                                                                                                     | Choice of finish                  | Damas blade                                                                                                                                |
|------------------------------------------------------------------------------------------------------------------------------------|-----------------------------------|--------------------------------------------------------------------------------------------------------------------------------------------|
| Blade only 10 cm 11 cm 12 cm 13 cm  Blade & corkscrew 12 cm 13 cm  Blade & punch 12 cm 13 cm  Blade, corkscrew & punch 12 cm 13 cm | Matt stainless<br>Shiny stainless | Choose your blade : when you want to order, don't hesitate to ask us for the pictures of our Damascus blades in stock to choose your blade |
|                                                                                                                                    |                                   |                                                                                                                                            |

#### Blade with « Brut de forge" finish

| Handle lenghts                                                                                                        | Choice of finish                  | Lame Brut de forge |
|-----------------------------------------------------------------------------------------------------------------------|-----------------------------------|--------------------|
| Blade only 10 cm 11 cm 12 cm 13 cm  Blade & corkscrew 12 cm Blade & punch 12 cm 13 cm  Blade, corkscrew & punch 12 cm | Matt stainless<br>Shiny stainless | 12C27              |
|                                                                                                                       |                                   |                    |

#### Blade in carbon steel XC75

This is the old blade that oxidizes when in contact with food.

The blade becomes more or less gray. This is a natural reaction.

See the forged bees on pages 9 & 10 and the models with options on the following pages