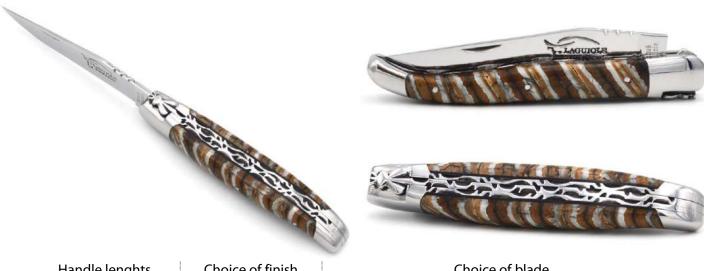

#### Blade in Damascus steel

| Handle lenghts                                                                                                                     | Choice of finish                  | Damas blade                                                                                                                                |
|------------------------------------------------------------------------------------------------------------------------------------|-----------------------------------|--------------------------------------------------------------------------------------------------------------------------------------------|
| Blade only 10 cm 11 cm 12 cm 13 cm  Blade & corkscrew 12 cm 13 cm  Blade & punch 12 cm 13 cm  Blade, corkscrew & punch 12 cm 13 cm | Matt stainless<br>Shiny stainless | Choose your blade : when you want to order, don't hesitate to ask us for the pictures of our Damascus blades in stock to choose your blade |
|                                                                                                                                    |                                   |                                                                                                                                            |