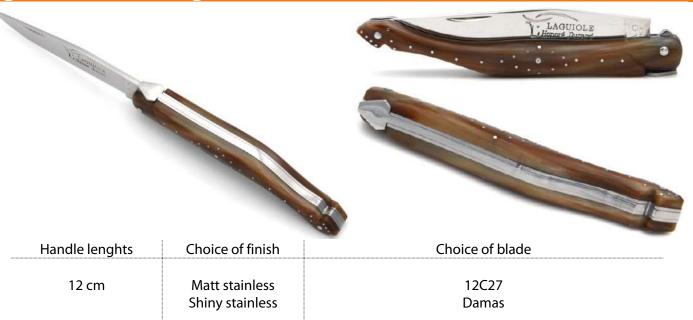

#### Blade in Damascus steel

| Handle lenghts                                                                                                                     | Choice of finish                  | Damas blade                                                                                                                                |
|------------------------------------------------------------------------------------------------------------------------------------|-----------------------------------|--------------------------------------------------------------------------------------------------------------------------------------------|
| Blade only 10 cm 11 cm 12 cm 13 cm  Blade & corkscrew 12 cm 13 cm  Blade & punch 12 cm 13 cm  Blade, corkscrew & punch 12 cm 13 cm | Matt stainless<br>Shiny stainless | Choose your blade : when you want to order, don't hesitate to ask us for the pictures of our Damascus blades in stock to choose your blade |
|                                                                                                                                    |                                   |                                                                                                                                            |

#### Blade with « Brut de forge" finish

| Handle lenghts                                                                                                        | Choice of finish                  | Lame Brut de forge |
|-----------------------------------------------------------------------------------------------------------------------|-----------------------------------|--------------------|
| Blade only 10 cm 11 cm 12 cm 13 cm  Blade & corkscrew 12 cm Blade & punch 12 cm 13 cm  Blade, corkscrew & punch 12 cm | Matt stainless<br>Shiny stainless | 12C27              |
|                                                                                                                       |                                   |                    |