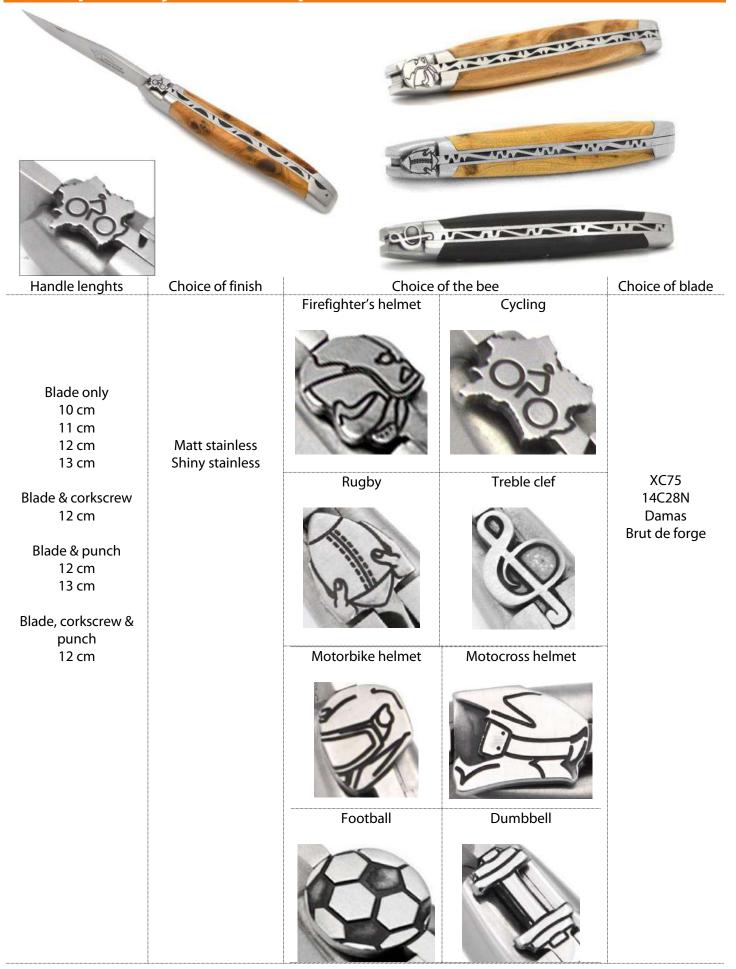

|                             |           |                        |
|---------------------------------------------------|-----------------------------------|-----------------------------|-----------|------------------------|
| Handle lenghts                                    | Choice of finish                  | Choice o                    | f the bee | Choice of blade        |
| Blade only<br>12 cm<br>Blade & corkscrew<br>12 cm | Matt stainless<br>Shiny stainless | Fleur de lis  4 leaf clover | Horseshoe | XC75<br>12C27<br>Damas |
|                                                   |                                   |                             |           |                        |

#### Milled pattern bee



#### Milled pattern animals



#### Milled pattern jobs/music/sports



## Milled pattern symbols/regionalism/religion



| Handles        | Finish    |                  | Choice            | of the bee