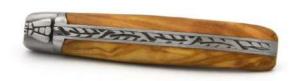

#### Classic plus

| Stamped patt                                      | ern                               |                             |           |                        |
|---------------------------------------------------|-----------------------------------|-----------------------------|-----------|------------------------|
| Handle lenghts                                    | Choice of finish                  | Choice o                    | f the bee | Choice of blade        |
| Blade only<br>12 cm<br>Blade & corkscrew<br>12 cm | Matt stainless<br>Shiny stainless | Fleur de lis  4 leaf clover | Horseshoe | XC75<br>12C27<br>Damas |
|                                                   |                                   |                             |           |                        |