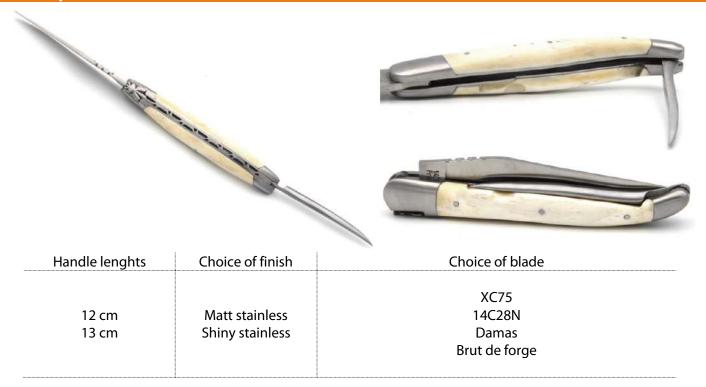

#### Blade & corkscrew

| Handle lenghts | Choice of finish                  | Choice of blade                          |
|----------------|-----------------------------------|------------------------------------------|
| 12 cm          | Matt stainless<br>Shiny stainless | XC75<br>14C28N<br>Damas<br>Brut de forge |
| 13 cm          |                                   | XC75<br>12C27<br>Damas                   |