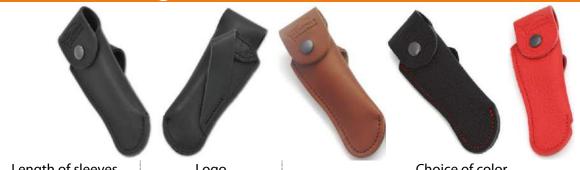

# Catalog 2024 Laguiole folding knives

Made in Laguiole France

Handles

10 | 24 | 32 | 34 | 35

Forged bee

Design

Shapes & | Collection | Engravings |

Leather cases