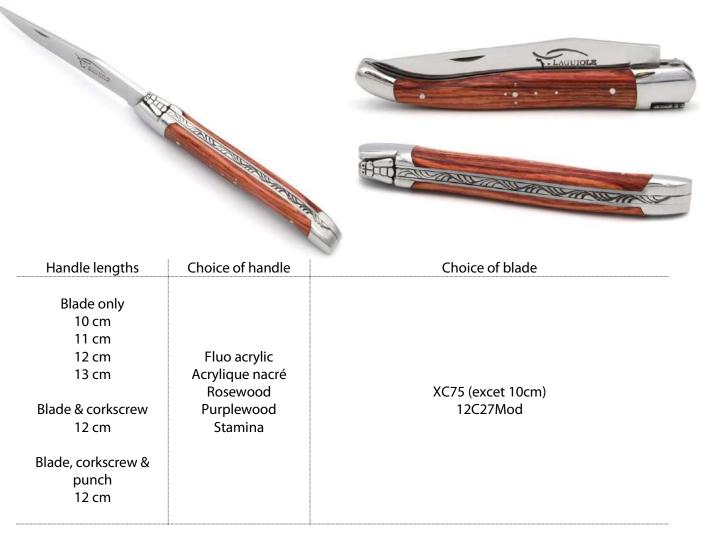

#### Blade in Damascus steel

| Handle lenghts                                                                                                                     | Choice of finish                  | Damas blade                                                                                                                                |
|------------------------------------------------------------------------------------------------------------------------------------|-----------------------------------|--------------------------------------------------------------------------------------------------------------------------------------------|
| Blade only 10 cm 11 cm 12 cm 13 cm  Blade & corkscrew 12 cm 13 cm  Blade & punch 12 cm 13 cm  Blade, corkscrew & punch 12 cm 13 cm | Matt stainless<br>Shiny stainless | Choose your blade : when you want to order, don't hesitate to ask us for the pictures of our Damascus blades in stock to choose your blade |
|                                                                                                                                    |                                   |                                                                                                                                            |

#### Blade with « Brut de forge" finish

| Handle lenghts                                                                                                        | Choice of finish                  | Lame Brut de forge |
|-----------------------------------------------------------------------------------------------------------------------|-----------------------------------|--------------------|
| Blade only 10 cm 11 cm 12 cm 13 cm  Blade & corkscrew 12 cm Blade & punch 12 cm 13 cm  Blade, corkscrew & punch 12 cm | Matt stainless<br>Shiny stainless | 12C27              |
|                                                                                                                       |                                   |                    |