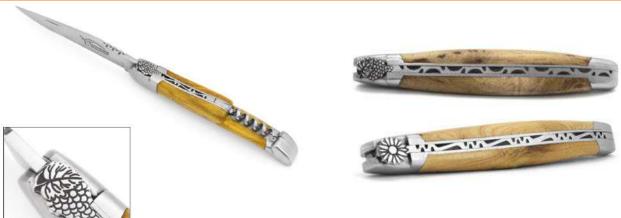

## Forged bee

#### Blade only

#### Blade & corkscrew

| Handle lenghts | Choice of finish                  | Choice of blade                          |
|----------------|-----------------------------------|------------------------------------------|
| 12 cm          | Matt stainless<br>Shiny stainless | XC75<br>14C28N<br>Damas<br>Brut de forge |
| 13 cm          |                                   | XC75<br>12C27<br>Damas                   |

#### Blade & punch

#### Blade, corkscrew & punch