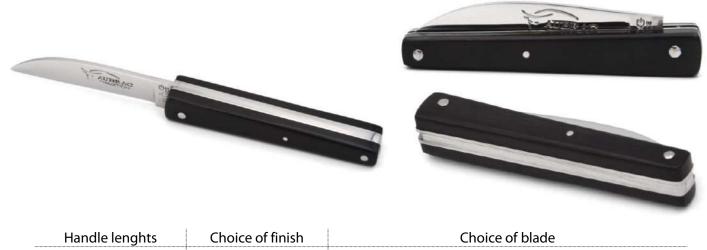

#### Blade only

#### Blade & corkscrew

| Handle lenghts | Choice of finish                  | Choice of blade                          |
|----------------|-----------------------------------|------------------------------------------|
| 12 cm          | Matt stainless<br>Shiny stainless | XC75<br>14C28N<br>Damas<br>Brut de forge |
| 13 cm          |                                   | XC75<br>12C27<br>Damas                   |