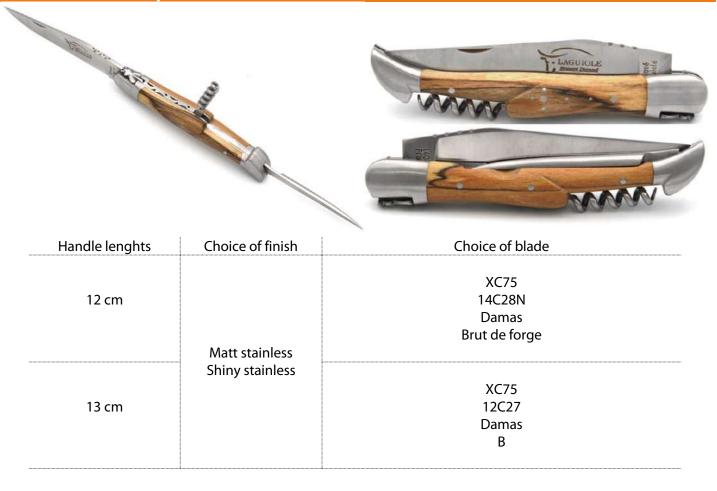

#### Blade & corkscrew

| Handle lenghts | Choice of finish                  | Choice of blade                          |
|----------------|-----------------------------------|------------------------------------------|
| 12 cm          | Matt stainless<br>Shiny stainless | XC75<br>14C28N<br>Damas<br>Brut de forge |
| 13 cm          |                                   | XC75<br>12C27<br>Damas                   |