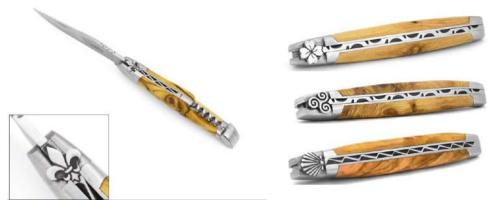

#### Classic plus

| Stamped patt                                      | ern                               |                             |           |                        |
|---------------------------------------------------|-----------------------------------|-----------------------------|-----------|------------------------|
| Handle lenghts                                    | Choice of finish                  | Choice o                    | f the bee | Choice of blade        |
| Blade only<br>12 cm<br>Blade & corkscrew<br>12 cm | Matt stainless<br>Shiny stainless | Fleur de lis  4 leaf clover | Horseshoe | XC75<br>12C27<br>Damas |
|                                                   |                                   |                             |           |                        |