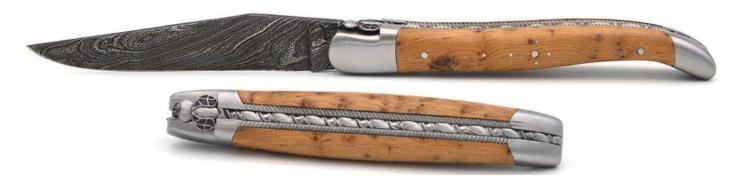

### Woods

| Acacia           |   |
|------------------|---|
| Amboina burl     |   |
| Snakewood        |   |
| Rosewood         |   |
| Marblewood       |   |
| Purplewood       |   |
| Birchwood        |   |
| Briar Burl       |   |
| Boxwood          |   |
| Ironwood         |   |
| Juniperwood      |   |
| Vinewood         |   |
| Chestnutwood     |   |
| Oak from barrels |   |
| Green oak        |   |
| Ebonywood        |   |
|                  | 3 |

| Beech wood from Aubrac        |   |
|-------------------------------|---|
| Beech wood (blue)             |   |
| Beech wood (red)              |   |
| Oak fossilized                |   |
| Walnutwood                    |   |
| Olivewood                     |   |
| Elm                           |   |
| Palmwood                      |   |
| Blue stabilized poplar        |   |
| Black/brown stabilized poplar |   |
| Red stabilized poplar         |   |
| Green stabilized poplar       | • |
| Pistachiowood                 |   |
| Thuja                         |   |
| Wengue                        |   |