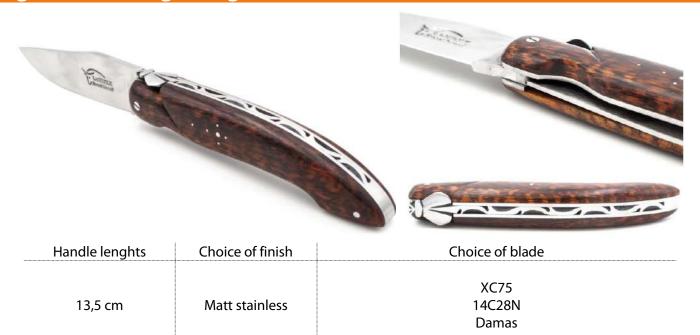

#### Blade in Damascus steel

| Handle lenghts                                                                                                                     | Choice of finish                  | Damas blade                                                                                                                                |
|------------------------------------------------------------------------------------------------------------------------------------|-----------------------------------|--------------------------------------------------------------------------------------------------------------------------------------------|
| Blade only 10 cm 11 cm 12 cm 13 cm  Blade & corkscrew 12 cm 13 cm  Blade & punch 12 cm 13 cm  Blade, corkscrew & punch 12 cm 13 cm | Matt stainless<br>Shiny stainless | Choose your blade : when you want to order, don't hesitate to ask us for the pictures of our Damascus blades in stock to choose your blade |
|                                                                                                                                    |                                   |                                                                                                                                            |