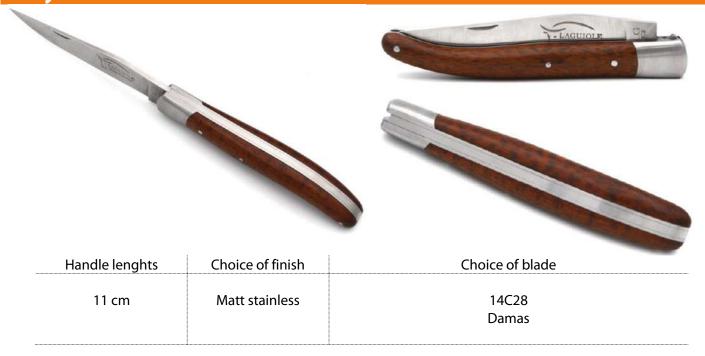

#### Blade in Damascus steel

| Handle lenghts                                                                                                                     | Choice of finish                  | Damas blade                                                                                                                                |
|------------------------------------------------------------------------------------------------------------------------------------|-----------------------------------|--------------------------------------------------------------------------------------------------------------------------------------------|
| Blade only 10 cm 11 cm 12 cm 13 cm  Blade & corkscrew 12 cm 13 cm  Blade & punch 12 cm 13 cm  Blade, corkscrew & punch 12 cm 13 cm | Matt stainless<br>Shiny stainless | Choose your blade : when you want to order, don't hesitate to ask us for the pictures of our Damascus blades in stock to choose your blade |
|                                                                                                                                    |                                   |                                                                                                                                            |