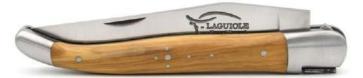

#### Blade & corkscrew

| Handle lenghts | Choice of finish                  | Choice of blade                          |
|----------------|-----------------------------------|------------------------------------------|
| 12 cm          | Matt stainless<br>Shiny stainless | XC75<br>14C28N<br>Damas<br>Brut de forge |
| 13 cm          |                                   | XC75<br>12C27<br>Damas                   |