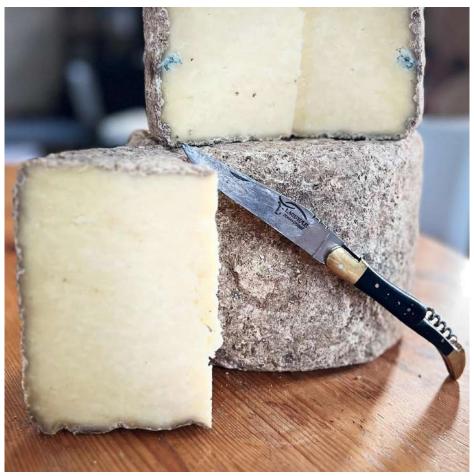

# Catalog 2024 Laguiole folding knives

Made in Laguiole France

Handles

10 | 24 | 32 | 34 | 35

Forged bee

Design

Shapes & | Collection | Engravings |

Leather cases