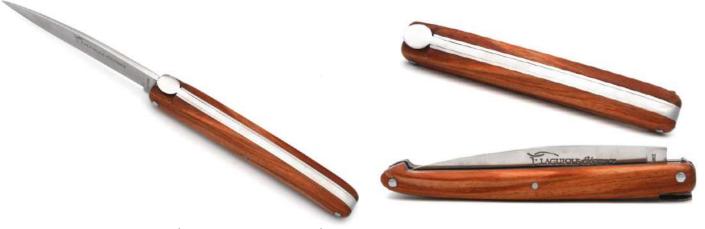

aguiole foot boot



| Handle lenghts | Choice of finish                  | Choice of blade |
|----------------|-----------------------------------|-----------------|
| 10 cm          | Matt stainless<br>Shiny stainless | 12C27<br>Damas  |

### Laguiole hiking



| Handle lenghts | Choice of finish                  | Choice of blade        |
|----------------|-----------------------------------|------------------------|
| 12 cm          | Matt stainless<br>Shiny stainless | XC75<br>14C28<br>Damas |

#### Laguiole horse riding



## Laguiole scissors



| Handle lenghts | Choice of finish                  | Choice of blade |
|----------------|-----------------------------------|-----------------|
| 10 cm          | Matt stainless<br>Shiny stainless | 14C28<br>Damas  |

## Laguiole elegant



| Handle lenghts | Choice of finish                  | Choice of blade |
|----------------|-----------------------------------|-----------------|
| 10,5 cm        | Matt stainless<br>Shiny stainless | 12C27<br>Damas  |
|                | 4                                 |                 |

## Shapes & design

## Other shapes

#### Custom



#### **Aveyronnais**



#### Aubrac



| Handle lenghts | Choice of finish                  | Choice of blade |
|----------------|-----------------------------------|-----------------|
| 11 cm          | Matt stainless<br>Shiny stainless | 14C28<br>Damas  |

#### Ancestor



## Welded bee

#### 1 matte stainless steel bolster







| Handle lengths | Choice of finish                                  | Choice of blade |
|----------------|-----------