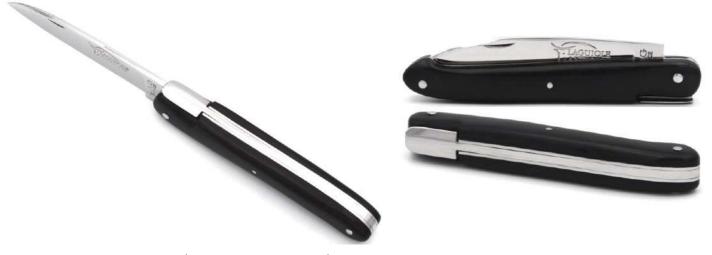

#### Blade only

#### Blade & corkscrew

| Handle lenghts | Choice of finish                  | Choice of blade                          |
|----------------|-----------------------------------|------------------------------------------|
| 12 cm          | Matt stainless<br>Shiny stainless | XC75<br>14C28N<br>Damas<br>Brut de forge |
| 13 cm          |                                   | XC75<br>12C27<br>Damas                   |