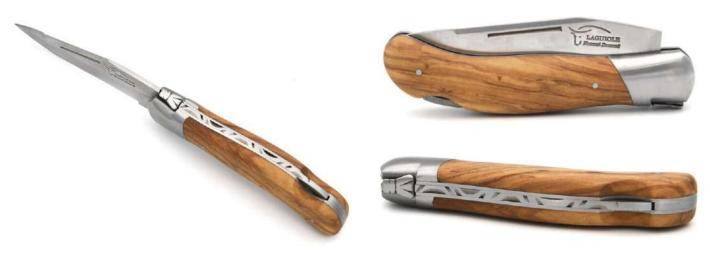

#### Blade only

#### Blade & corkscrew

| Handle lenghts | Choice of finish                  | Choice of blade                          |
|----------------|-----------------------------------|------------------------------------------|
| 12 cm          | Matt stainless<br>Shiny stainless | XC75<br>14C28N<br>Damas<br>Brut de forge |
| 13 cm          |                                   | XC75<br>12C27<br>Damas                   |