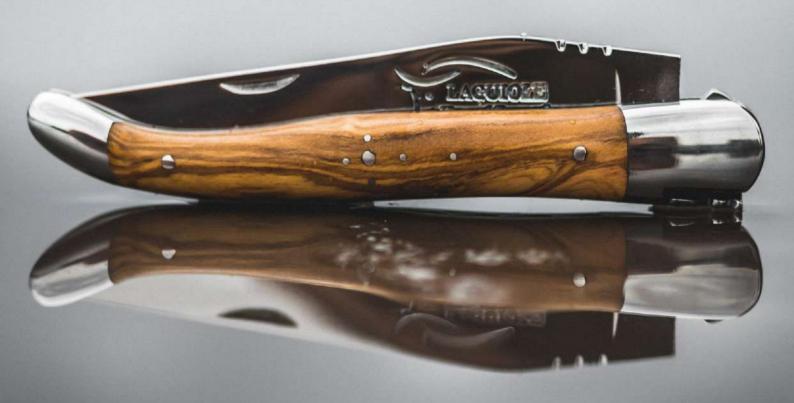

# Catalog 2024 Laguiole folding knives

Made in Laguiole France

Handles

10 | 24 | 32 | 34 | 35

Forged bee

Design

Shapes & | Collection | Engravings |

Leather cases