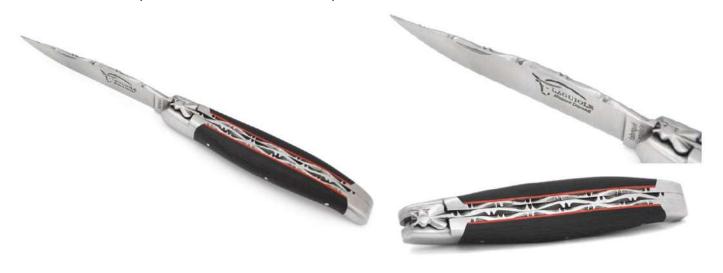

## **Chiseling options**

#### Double plates – chiseled on the and bottom

| Handle lenghts                                                                                                         | Choice of finish                  | Choice of blade                          |
|------------------------------------------------------------------------------------------------------------------------|-----------------------------------|------------------------------------------|
| Blade only 10 cm 11 cm 12 cm 13 cm  Blade & corkscrew 12 cm  Blade & punch 12 cm 13 cm  Blade, corkscrew & punch 12 cm | Matt stainless<br>Shiny stainless | XC75<br>14C28N<br>Damas<br>Brut de forge |