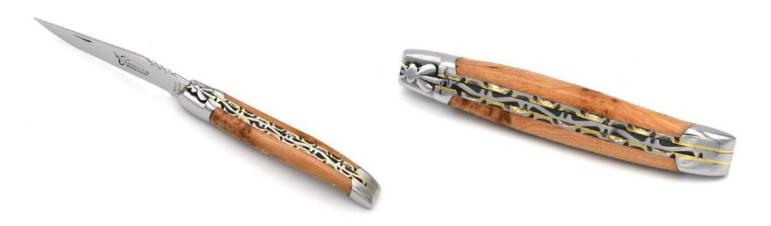

## Forged bee

#### Blade only

#### Blade & corkscrew

| Handle lenghts | Choice of finish                  | Choice of blade                          |
|----------------|-----------------------------------|------------------------------------------|
| 12 cm          | Matt stainless<br>Shiny stainless | XC75<br>14C28N<br>Damas<br>Brut de forge |
| 13 cm          |                                   | XC75<br>12C27<br>Damas                   |

#### Blade & punch

#### Blade, corkscrew & punch