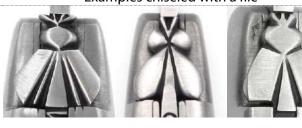

## **Chiseling options**

#### Double plates – chiseled on the and bottom

| Handle lenghts                                                                                                         | Choice of finish                  | Choice of blade                          |
|------------------------------------------------------------------------------------------------------------------------|-----------------------------------|------------------------------------------|
| Blade only 10 cm 11 cm 12 cm 13 cm  Blade & corkscrew 12 cm  Blade & punch 12 cm 13 cm  Blade, corkscrew & punch 12 cm | Matt stainless<br>Shiny stainless | XC75<br>14C28N<br>Damas<br>Brut de forge |

#### Double plates & top of the blade

Characteristics and possibilities: same as double plates

#### Double plates stainless/brass

Characteristics and possibilities: same as double plates

#### Kit chiseled top & bottom

Simple top-bottom plates + top-inside spring + full blade back

| Blade only 10 cm 11 cm 12 cm 13 cm  Blade & corkscrew 12 cm Matt stainless Shiny stainless Blade & punch 12 cm 13 cm  Blade, corkscrew & punch 12 cm 13 cm | Handle lenghts                                                                                  | Choice of finish | Choice of blade |
|------------------------------------------------------------------------------------------------------------------------------------------------------------|-------------------------------------------------------------------------------------------------|------------------|-----------------|
|                                                                                                                                                            | 10 cm 11 cm 12 cm 13 cm  Blade & corkscrew 12 cm  Blade & punch 12 cm 13 cm  Blade, corkscrew & |                  | 14C28N<br>Damas |