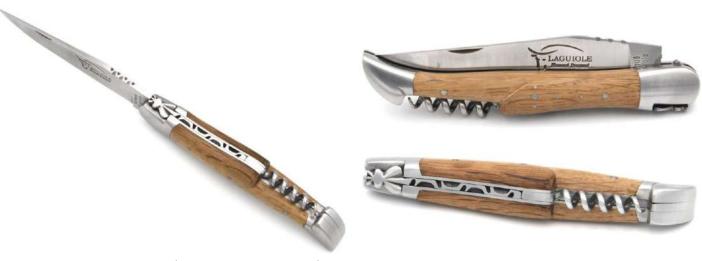

#### Blade & corkscrew

| Handle lenghts | Choice of finish                  | Choice of blade                          |
|----------------|-----------------------------------|------------------------------------------|
| 12 cm          | Matt stainless<br>Shiny stainless | XC75<br>14C28N<br>Damas<br>Brut de forge |
| 13 cm          |                                   | XC75<br>12C27<br>Damas                   |