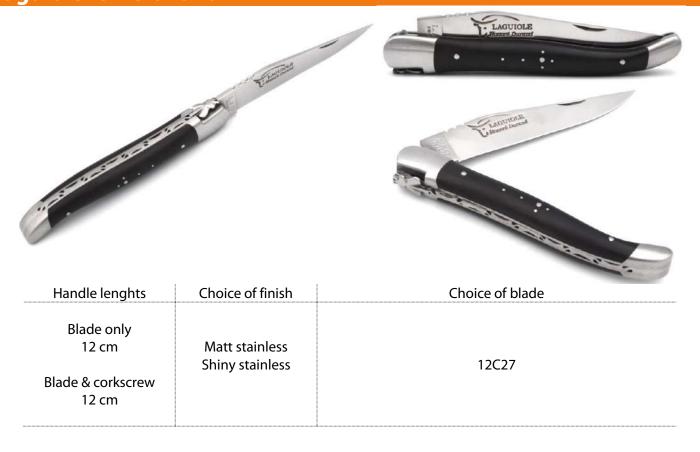

#### Blade only

#### Blade & corkscrew

| Handle lenghts | Choice of finish                  | Choice of blade                          |
|----------------|-----------------------------------|------------------------------------------|
| 12 cm          | Matt stainless<br>Shiny stainless | XC75<br>14C28N<br>Damas<br>Brut de forge |
| 13 cm          |                                   | XC75<br>12C27<br>Damas                   |