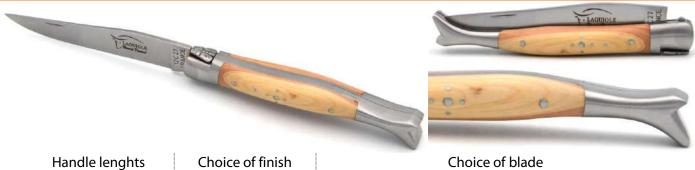

## Forged bee

#### Blade only

#### Blade & corkscrew

| Handle lenghts | Choice of finish                  | Choice of blade                          |
|----------------|-----------------------------------|------------------------------------------|
| 12 cm          | Matt stainless<br>Shiny stainless | XC75<br>14C28N<br>Damas<br>Brut de forge |
| 13 cm          |                                   | XC75<br>12C27<br>Damas                   |