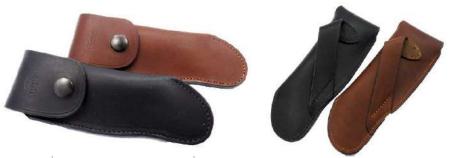

# Catalog 2024 Laguiole folding knives

Made in Laguiole France

Handles

10 | 24 | 32 | 34 | 35

Forged bee

Design

Shapes & | Collection | Engravings |

Leather cases