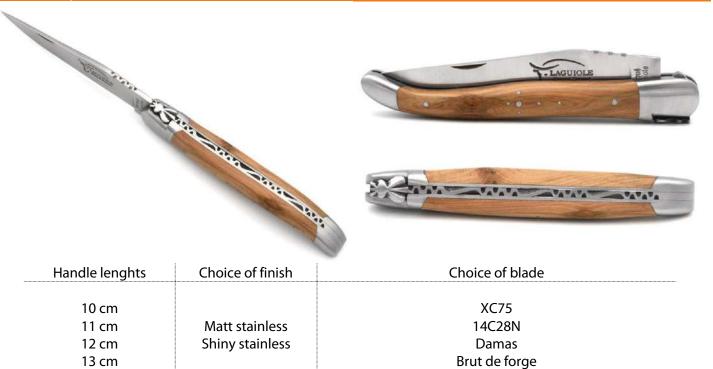

#### Blade only

#### Blade & corkscrew

| Handle lenghts | Choice of finish                  | Choice of blade                          |
|----------------|-----------------------------------|------------------------------------------|
| 12 cm          | Matt stainless<br>Shiny stainless | XC75<br>14C28N<br>Damas<br>Brut de forge |
| 13 cm          |                                   | XC75<br>12C27<br>Damas                   |